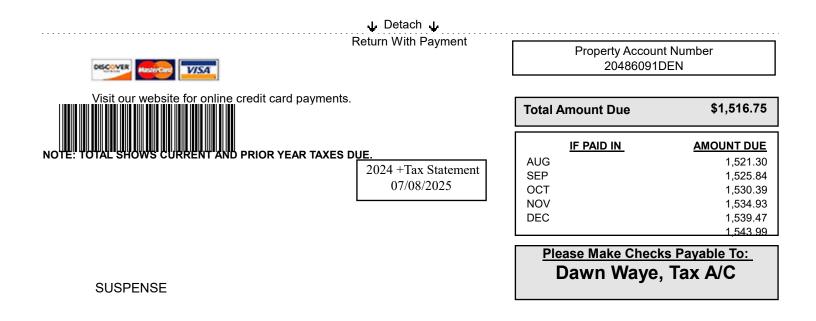

| COLUT:                                                                   | 2024+ Tax Statement  |                       |                 |                      |                                                    |                     |                                                                                                                                                  |                      |                   |                       |
|--------------------------------------------------------------------------|----------------------|-----------------------|-----------------|----------------------|----------------------------------------------------|---------------------|--------------------------------------------------------------------------------------------------------------------------------------------------|----------------------|-------------------|-----------------------|
| P O BOX 90223<br>DENTON, TX 76202<br>(940) 349-3500                      |                      |                       |                 |                      | Property Account Number:<br>20486091DEN            |                     |                                                                                                                                                  |                      |                   |                       |
| Statement Date: 07/08/2025   Owner: SUSPENSE   Mailing Address: Suspense |                      |                       |                 |                      | Property Location:<br>Acres:<br>Legal Description: |                     | 000000<br>0<br>LEASE # 0192740 RICKS ANDCHEEK UNIT W#1<br>(ADKINSR L CORP) AB 196& 521 /BBB&C<br>RR&HICKMAN A SUR, 40ACRES 7.5352% RI,<br>7.535% |                      |                   |                       |
| Exemptions:                                                              |                      |                       |                 |                      |                                                    |                     |                                                                                                                                                  |                      |                   |                       |
| IMPROVEMENT<br>VALUE                                                     | LAND MARKET<br>VALUE | NON-HOMESITE<br>IMPRV |                 | NON-HOMESITE<br>LAND | AG VALUE                                           | MINERAL VALUE       |                                                                                                                                                  | PERSONAL<br>PROPERTY |                   | TOTAL MARKET<br>VALUE |
| 0                                                                        | 0                    |                       |                 |                      | 0                                                  |                     | 0                                                                                                                                                | 0                    |                   | 0                     |
| Taxing Entities Exemption Amount                                         |                      |                       |                 |                      | Taxable Va                                         | able Value Tax Rate |                                                                                                                                                  | Per \$100            | er \$100 Base Tax |                       |
|                                                                          |                      |                       | TOTAL           | BASE TAX             |                                                    | 0.00                |                                                                                                                                                  |                      |                   |                       |
|                                                                          |                      |                       | PRIOR YEARS 1,5 |                      |                                                    | 1,516.75            |                                                                                                                                                  |                      |                   |                       |
|                                                                          |                      |                       |                 |                      |                                                    |                     | Total Am                                                                                                                                         | ount Due             |                   | 1,516.75              |